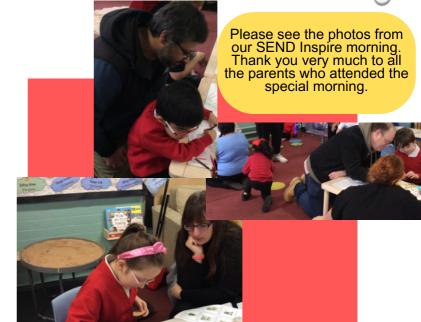

## A message from Mrs Robinson

Dear Families,

The children celebrated Heritage Day across school.It was such a special day and the children enjoyed talking to their class about their heritage and traditions. It was also a great opportunity for the children to show off their cultural dress. We feel it is really important to come together to celebrate the diverse cultures that make up our school community. The day highlights the importance of cultural diversity and the value of different traditions. We really are so proud of our unique school community.