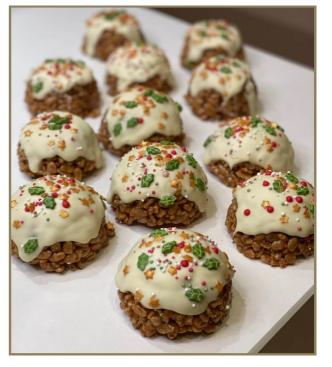

## Get baking... Xmas Pudding Krispies

#### Help Ford the Fox make some festive krispies!

You will need:

- 100 g Butter
- 200 g Mars bars chopped up
- 2 tbsps Golden syrup

- 140 g Rice krispies
- 180 g White chocolate
- Christmas sprinkles

🜈 Grease and line the holes of a 12 hole muffin tin with baking paper.

- 5 Spoon the mixture into the lined muffin tin holes and press it down firmly.
- 6 Once set, turn them out so you have Xmas pudding shapes.
- Helt the white chocolate in a heat proof bowl over a pan of simmering water.
- 8 Once fully melted spoon it over the top of the Xmas Krispie cakes, then decorate with Christmas sprinkles.
- Place them in to the fridge for an hour or so until the chocolate has set.

Trans Pennine Trail

Credit: https://chefjonwatts.com/xmas-pudding-krispie-cakes/