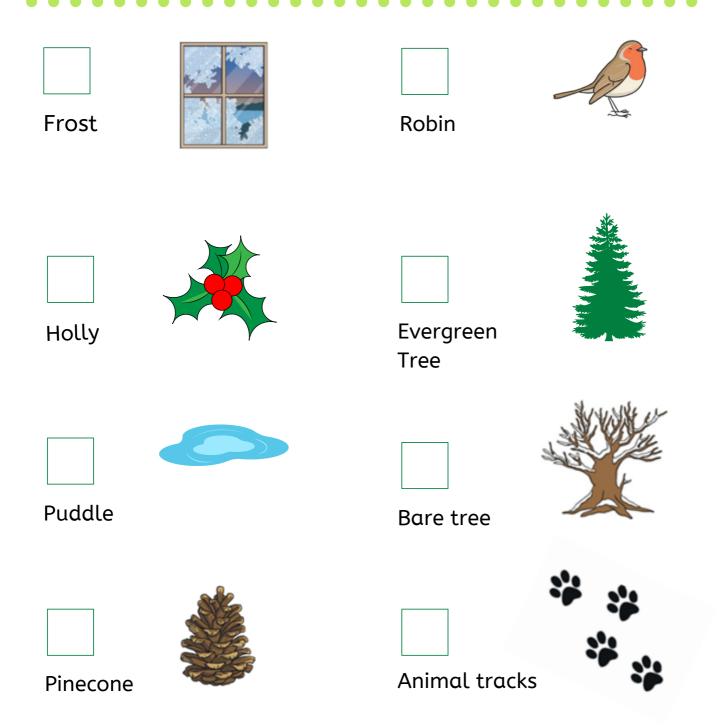

## Let's go on a... Winter I-spy Mission

Take a walk in nature and see what you can spot

Look out for the things below and tick them off the sheet when you spot them.

Trans Pennine Trail

can you solve the... Wordsearch?