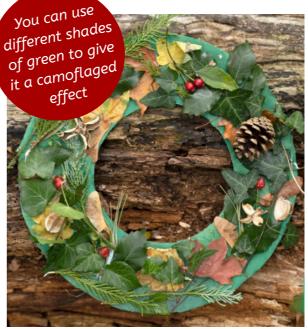

# Design your very own... Christmas Wreath

#### Make a natural Christmas wreath with Hannah the horse.

Take a foraging walk along the Trail to gather berries, pinecones, pine needles & twigs for this creative craft

Place the larger plate on the cardboard and carefully draw around it.

Place the smaller plate in the 2 middle of the larger circle and carefully draw around it.

Cut it out then cut the smaller circle in the middle to make a ring.

Paint one side of your cardboard ring green.

Carefully pierce a hole in the cardboard, thread string or ribbon through the hole, then tie it in a loop so you can hang it up.

**Trans Pennine Trail** 

Use Mandy the Mole's letter to let Santa know what you would like for Christmas